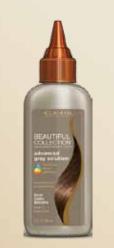

5 semi-permanent Advanced Gray Solution shades cover gray on heads with up to 50% gray hair.

No ammonia. No peroxide. Fortified with Aloe Vera, Jojoba and Vitamin E to leave hair shiny and moisturized. Great as a refresher for permanent color to add luster to dull-looking hair. 15 vibrant shades for rich, silky, beautiful color. Results last 4 to 6 washes.